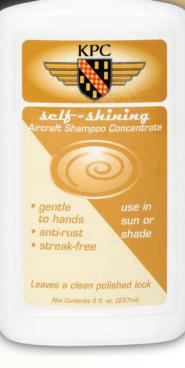

A Premium Wash for Cleaning Aircraft, Autos, Boats and Trucks. OK for use on Fiberglass, Aluminum, Chrome or Painted Surfaces.

Can be Used in Sun or Shade. Just Shampoo and Rinse. Leaves a Highly Polished Appearance When Dry. Will not Remove Wax When Applied to a Cool Surface.

Safe for Use Around Aluminum, Chrome, Painted Surfaces, Glass, Plastics, Rubber, Vinyl and Chrome. Helps Protect Surface From UV and Environmental Deterioration.

Highly Concentrated: 1 Ounce of concentrate Makes Four Gallons of Shampoo.

KPC Shampoo Concentrate is most popular in 8 ounce & 1 gallon sizes.

Other sizes & promotional packages are available.

- Non-Toxic
- Biodegradable
- Non-Caustic
- Non-Flammable
- Easy & Safe to Use
- Gentle to Hands
- Self-Shining
- Streak Free
- No Special HAZMAT